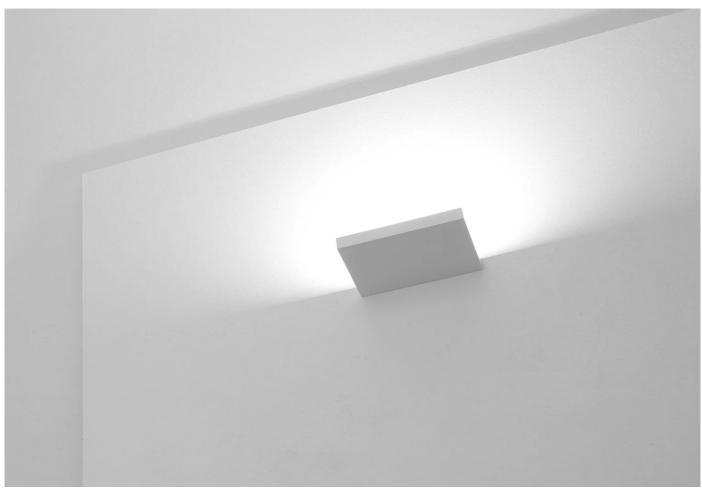

#### **DESCRIPTION**

Sol wall light by Omar Carraglia and Davide Groppi for Davide Groppi.

A minimalist wall light perfect for any modern space, the Sol wall light can be used as a downlight or uplight to illuminate an area. Used singly or in a group for a striking effect.

Available in matt white or matt black finish in two different sizes. Also available in a halogen version. Please enquire for more details.