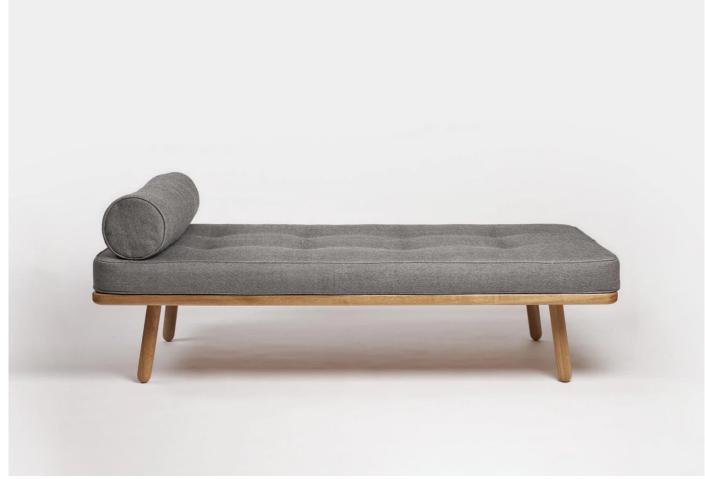

#### Day Bed One by Another Country.

Day Bed One is a chic but practical piece of furniture. In the daytime use for lounging and additional seating and at night as a put-me-up.

The base is solid European natural oak and shares the screw leg system of the Series One dining table. The Natural mattress is made in Devon and has a Latex core wrapped in organic coir and wool.

## DIMENSIONS

180w x 90d x 44cmh