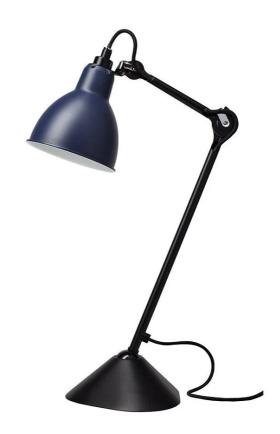

#### **DESCRIPTION**

205 table lamp by Bernard-Albin Gras for DCW éditions.

In 1921 Bernard-Albin Gras designed a series of lamps for use in offices and industrial environments. The Gras lamp was astounding in its simple, robust and yet very ergonomic design. The functional aesthetics of the Gras lamp, and the design of arms, stems, brackets and bases, were truly original and far ahead of time.

#### **DIMENSIONS**

Base 15dia Arm 39cm Shade 13dia x 14cmh

#### **MATERIALS**

A highly adjustable and directional design constructed from powder-coated steel.

The versatile and adaptable lamp is available in numerous finish combinations and options.

Shade available in 2 styles - round and conical.