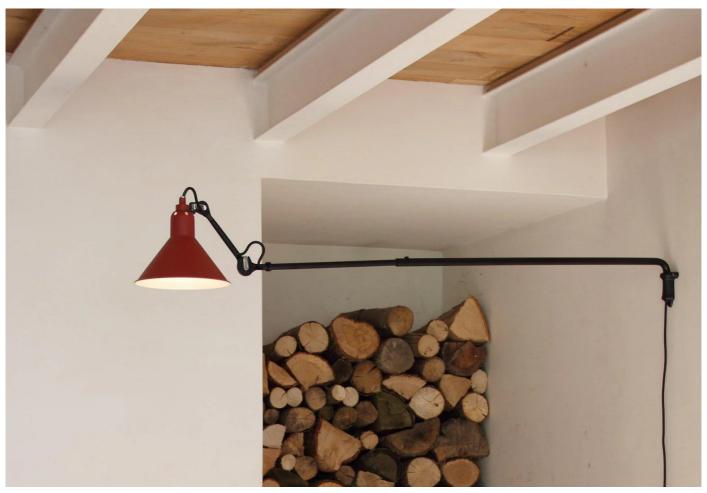

### **DESCRIPTION**

213 wall light by Bernard-Albin Gras for DCW éditions.

In 1921 Bernard-Albin Gras designed a series of lamps for use in offices and industrial environments. The Gras lamp was astounding in its simple, robust and yet very ergonomic design. The functional aesthetics of the Gras lamp, and the design of arms, stems, brackets and bases, were truly original and far ahead of time.

#### **MATERIALS**

A highly adjustable and directional design constructed from powder-coated steel.

The versatile and adaptable lamp is available in numerous finish combinations and options.

Shade available in 2 styles - round and conical.