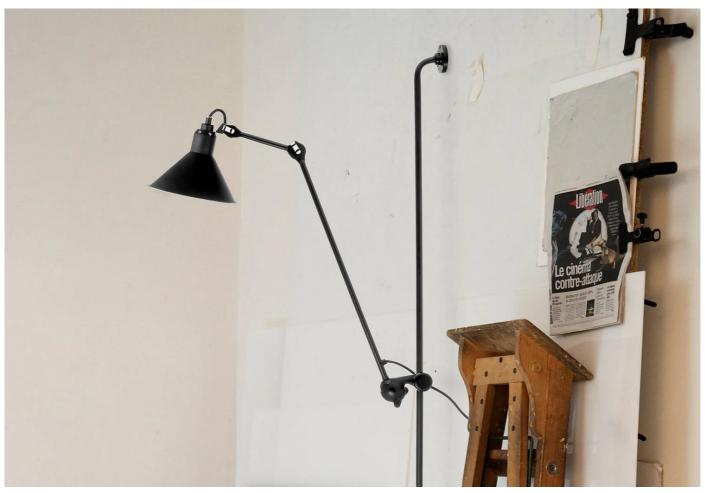

# twentytwentyone

Lampe Gras 214 Wall Light

Designer:Bernard Albin Gras

Manufacturer: DCW Editions

£482

### **DESCRIPTION**

214 wall light by Bernard-Albin Gras for DCW éditions.

In 1921 Bernard-Albin Gras designed a series of lamps for use in offices and industrial environments. The Gras lamp was astounding in its simple, robust and yet very ergonomic design. The functional aesthetics of the Gras lamp, and the design of arms, stems, brackets and bases, were truly original and far ahead of time.

### **DIMENSIONS**

Bar 118cm Arm 73cm Stem 20cm Shade 21w x 18.5cmh

### **MATERIALS**

A highly adjustable and directional design constructed from powder-coated steel.

The versatile and adaptable lamp is available in numerous finish combinations and options.

Shade available in 2 styles - round and conical.