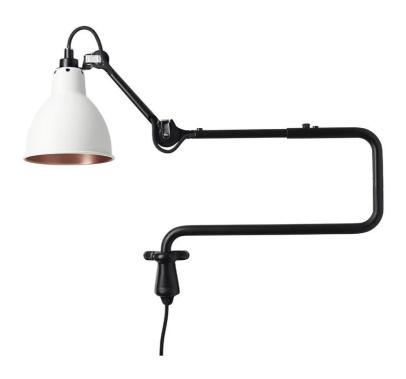

## Lampe Gras 303 Wall Light

Designer:Bernard Albin Gras

Manufacturer: DCW Editions

£357

#### **DESCRIPTION**

303 wall light by Bernard-Albin Gras for DCW éditions.

In 1921 Bernard-Albin Gras designed a series of lamps for use in offices and industrial environments. The Gras lamp was astounding in its simple, robust and yet very ergonomic design. The functional aesthetics of the Gras lamp, and the design of arms, stems, brackets and bases, were truly original and far ahead of time.

#### **DIMENSIONS**

Arm: Total length: 70cm (36cm + 34cm)

Elbow: 15cmh

Wall fixation : 12cmh Shade : 13d x 17.5cmh

230cm fabric cable with switch and plug.

#### **MATERIALS**

A highly adjustable and directional design constructed from powder-coated steel.

The versatile and adaptable lamp is available in numerous finish combinations and options.

Shade available in 2 styles - round and conical.