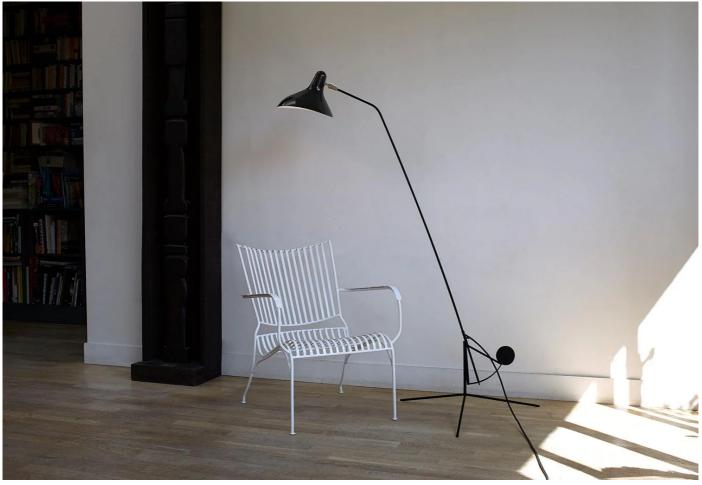

# Mantis BS1 Floor Lamp

#### Designer:Bernard Schottlander

Manufacturer: DCW Editions

#### Mantis BS1 floor lamp by Bernard Schottlander for DCW éditions.

The Mantis BS1 floor lamp, designed in 1951, combines a clever system of counterweights with a series of strong, and flexible metal bars to provide strength and balance whilst maintaining its uniquely light aesthetic.

Made from aluminium and steel using skilful spinning and chasing techniques, the lamp allows a helical movement that is at once functional and stylish, perfect for reading beneath or positioning as a stand-alone feature.

BS1 lamp with tripod base only. BS1 B includes 29cm diameter round base.

### DIMENSIONS

Tripod base: 74dia x 155 - 170cmh Round base: 29dia x 155 - 165cmh 360° Rotation