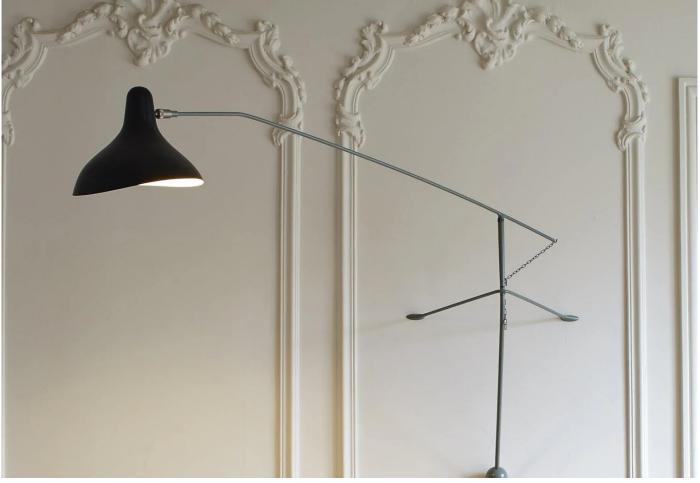

#### Mantis BS2 wall light by Bernard Schottlander for DCW éditions.

The Mantis BS2, designed in 1951, is a directional wall light with a system of counterweights which allow for smooth movement and precise placement. The unique sculptural shade is made from aluminium using spinning and chasing techniques.

## DIMENSIONS

Large: 153w x 47cmh 180° Rotation

## MATERIALS

Constructed from steel and aluminium.

Light source (not included): CLII, E14, 220 - 240V, 15W max.

Switch on lamp.