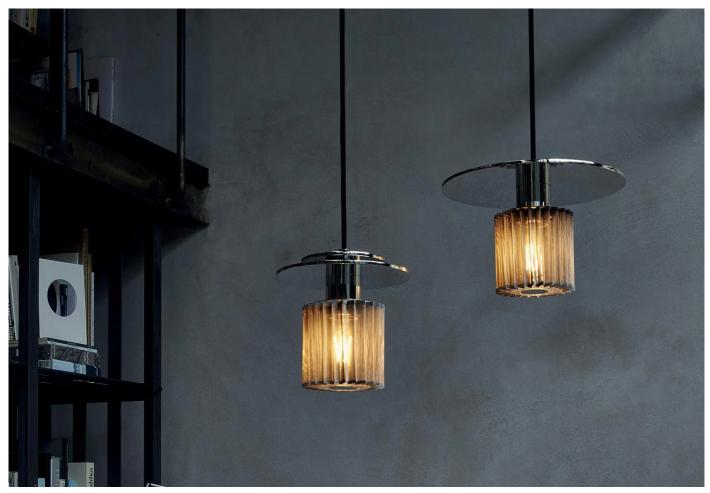

### **DESCRIPTION**

In The Sun pendant by Gaëlle Lauriot-Prévost & Dominique Perrault for DCW éditions.

Designed in 2017, the In The Sun Pendant was inspired by the warm light of our star; evident in the hues of gold and silver it emits to create a highly atmospheric pendant light.

### **DIMENSIONS**

Small: 19dia x 19.3cmh Medium: 27dia x 19.3cmh Maximum drop: 300cm.

### **MATERIALS**

Crafted from a combination of steel, aluminium and glass.

A choice of gold or seilver mesh allows control over the quality of the light; silver emits the coolest light, whilst gold emits the warmest.

The polished top plate reflects the light downwards and is available in gold or silver in three different sizes for further customisation.

Recommended light source (not included): 220 - 240V, 23W max, E27.