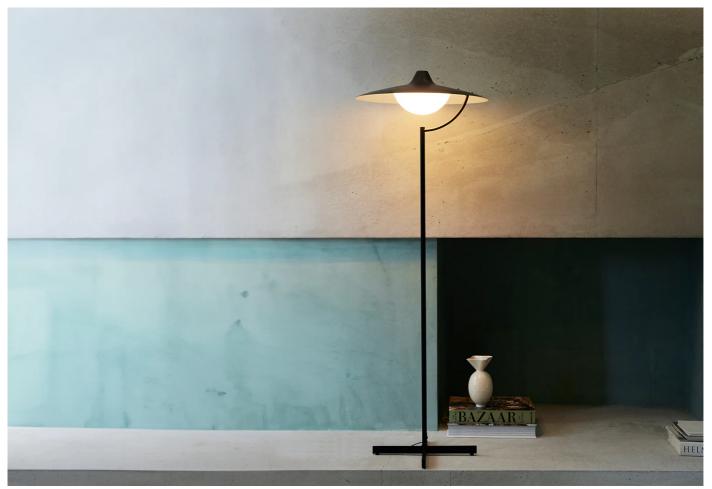

#### Biny Floor by Jacques Biny for DCW éditions.

The Biny floor lamp stands as a reimagined version of Jacques Biny's original design—a significant contribution by the renowned French designer during France's post-war era, famously dubbed "Les Trente Glorieuses.

Crafted from steel and glass, this lamp ingeniously incorporates a dimmer and two filters, allowing precise control over both light intensity and temperature.

## DIMENSIONS

55dia (shade) x 44d x 159.8cmh, 6.9kg

## MATERIALS

Available in black.

110-240V – 9W CL II – IP20 – Integrated LED – 2000K or 2200K (2 filters) Detachable driver plug Dimmable : yes, touch dimmer Switch: yes, on the lamp, touch Cable: 2m Plug: A, C, G Materials: steel, aluminium, glass