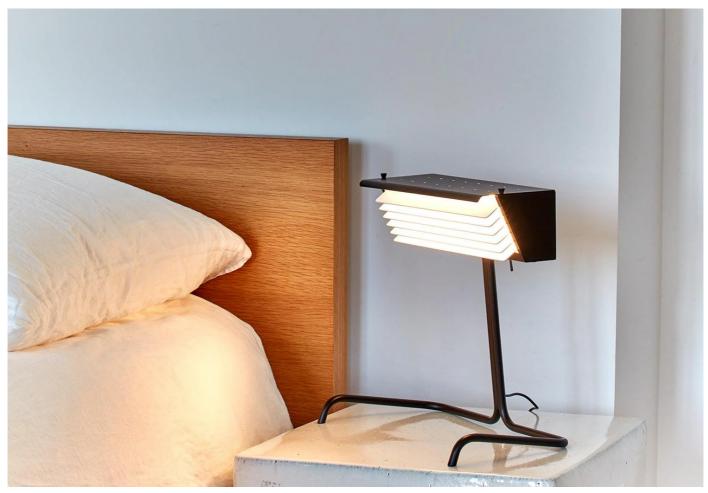

#### **DESCRIPTION**

Biny table light by Jacques Biny for DCW éditions.

Designed in 1958, the modernist Biny range has a distinctively industrial aesthetic. The aluminium body features movable fins that can be used to direct light up or down according to the intensity needed. A wheel on the body allows control over the angle of the fins through an arc of 50°.

A steel base powder coated in black or white provides stability. The On/Off switch is on the underside of the body, making it suitable for use on a desk or bureau.

Integrated LED light source. For technical specifications, please refer to downloadable specifications sheet in 'Product downloads'.