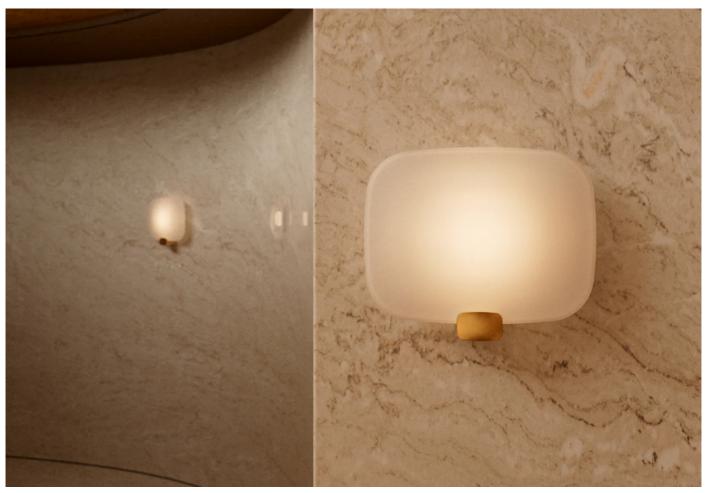

# twentytwentyone

Light Me Tender, Horizontal

Designer: Patrick Jouin

Manufacturer: DCW Editions

£540

### **DESCRIPTION**

Light Me Tender, Horizontal by Patrick Jouin for DCW éditions.

Light Me Tender offers the ability to adjust both illumination and material presence effortlessly.

Tailored for bathroom settings, this lighting solution is great for morning and evening atmospheres. Its graceful radiance enhances intimacy, drawing inspiration from the gentle hues of dawn and dusk. Casting a soft glow, Light Me Tender delicately illuminates the reflections in the mirror.

The design embodies simplicity, akin to a solitary cloud against a serene blue sky. Initially crafted for bathroom spaces, its versatility extends to hallways or entrances, illuminating these areas with equal finesse.