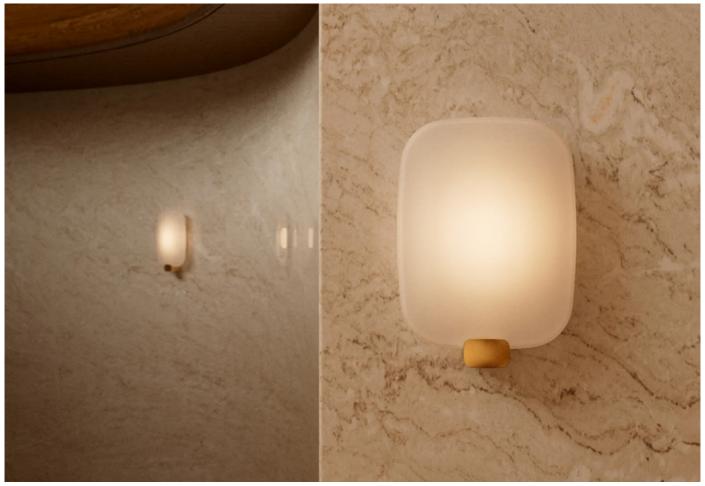

#### Light Me Tender, Vertical by Patrick Jouin for DCW éditions.

Light Me Tender offers adjustable light and material modulation. Crafted for bathroom settings, tailored for morning or evening use. It's an exquisite luminary that delicately interacts with personal spaces. Drawing inspiration from the hues of dawn and dusk, Light Me Tender emits a gentle glow that subtly highlights reflections in the mirror.

Its design embodies simplicity, akin to a lone cloud contrasting against a serene blue sky. While originally intended for bathrooms, this versatile light complements hallways or entryways.