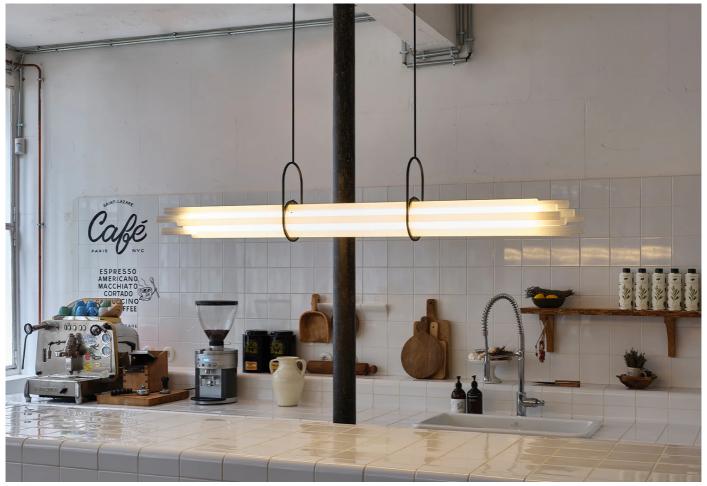

## NL12 Pendant

Designer: Sebastian Summa

Manufacturer: DCW Editions

#### NL2 Pendant by Sebastian Summa for DCW éditions.

Designed to brighten up large dining areas, the NL12 pendant features a cleverly integrated mechanism that plays with perception. It comprises twelve borosilicate glass tubes, among which only one serves as the core light source. The remaining tubes ingeniously amplify their radiance through refraction and prism, creating a stunning diffusion effect across the space.

## DIMENSIONS

Light source: 10.4dia x 130cmh

Ceiling rose: 43.5w x 7d x 4.2cmh

Drop: 450cmh

Weight: 7.65kg

## MATERIALS

Made from glass, aluminium, & acrylic.

Light source: Integrated LED 2700K, 4800Im, 220-240V, 48W, IP20.