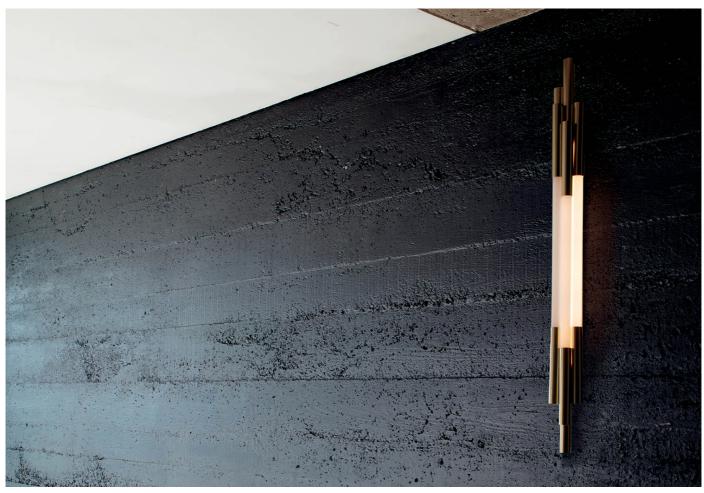

#### **DESCRIPTION**

Org Wall by Sebastian Summa for DCW éditions.

Sebastian Summa designed the ORG wall light series, drawing inspiration from sci-fi and astronomy, resembling shooting stars with linear tubes. Crafted from glass and metal, the opal white and brass finish cast a mesmerizing aura.

Versatile for various spaces, the ORG wall lamp suits horizontal or vertical installation, serving as practical lighting or enhancing ambience. Integrated LED technology ensures an even, concealed glow.