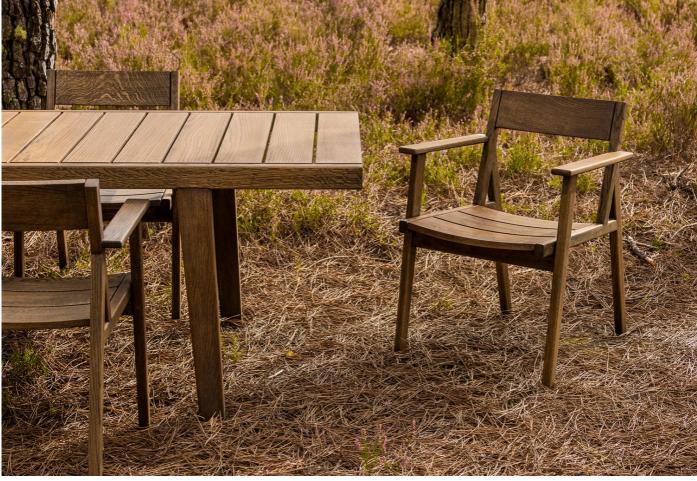

#### 98.6°F Dining Chair by Neri & Hu for De La Espada.

The 98.6°F range of outdoor furniture from Neri & Hu for De La Espada is named after our bodies' 'normal' temperature of 98.6°F, which is in fact our fine-tuned ability to remain at a temperature that is neither too hot nor too cold.

The collection includes solid wood tables, chairs and a bench, all with a beautifully minimal and modest aesthetic. A fully versatile range, suitable for any outdoor space.

## MATERIALS

Made from solid oak with a black oiled finish.