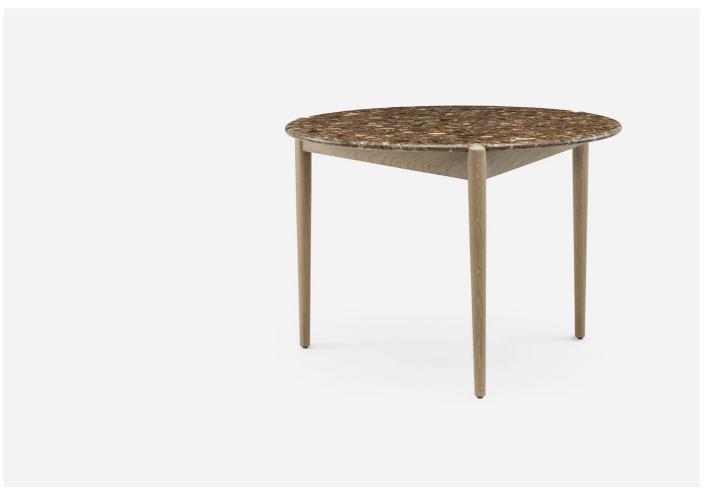

## Sidekicks terrazzo dining table

Designer: Ilse Crawford

Manufacturer: De La Espada

£3,265

#### **DESCRIPTION**

Sidekicks small terrazzo dining table by Ilse Crawford for De La Espada.

Sidekicks is a series of small occasional tables that live throughout the home to accommodate our different activities. They are the right height and dimension to sit next to sofas and chairs, for drinks and snacks, papers and magazines, or a short time on the laptop.

#### **DIMENSIONS**

100dia x 71hcm

#### **MATERIALS**

Tabletop in polished aluminium.

Solid wood legs available in black walnut, white oak, or ash in a range of finishes. Also available in ten standard colours that can be applied in a variety of ways. Please see PDF in Product Downloads to see all finishes available or **contact us** for more information.