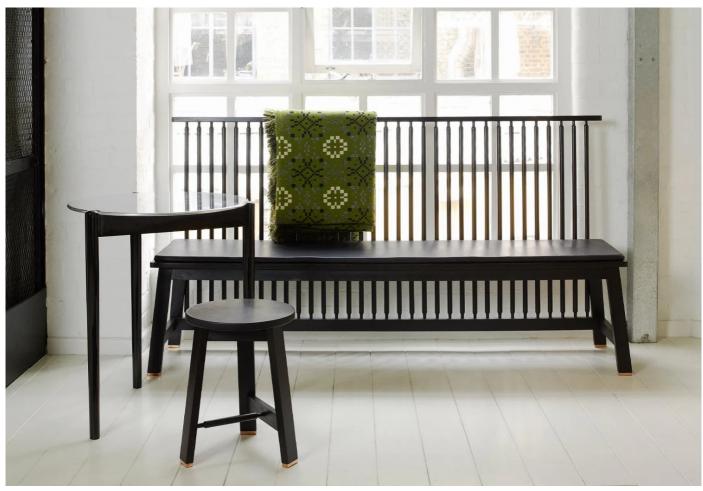

# twentytwentyone

Bench with Back 444

Designer: Ilse Crawford

Manufacturer: De La Espada

£2,533.33

### **DESCRIPTION**

Bench with Back 444 by Ilse Crawford for De La Espada.

Part of Studioilse's Seating for Eating collection, Bench with Back is reassuringly familiar but carefully detailed. Optional leather or fabric seat pad softens the seating area.

Copper feet.