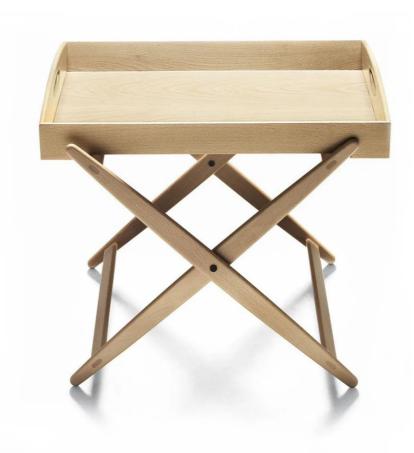

#### Mate table by Achille Castiglioni for De Padova.

A tray and small table: discreet companions next to the sofa or in the bedroom. This classic piece by Achille Castiglioni elegantly performs several tasks and functions with disarming simplicity. Ultra-light and easy to move, it is composed of a folding base in natural beech or charcoal-coloured ash wood and a tray that can be placed wherever needed.

#### DIMENSIONS

59w x 45d x 48cmh

### MATERIALS

Mate is available in solid beech with transparent polyurethane varnish finish. Blue cotton belting for the base.