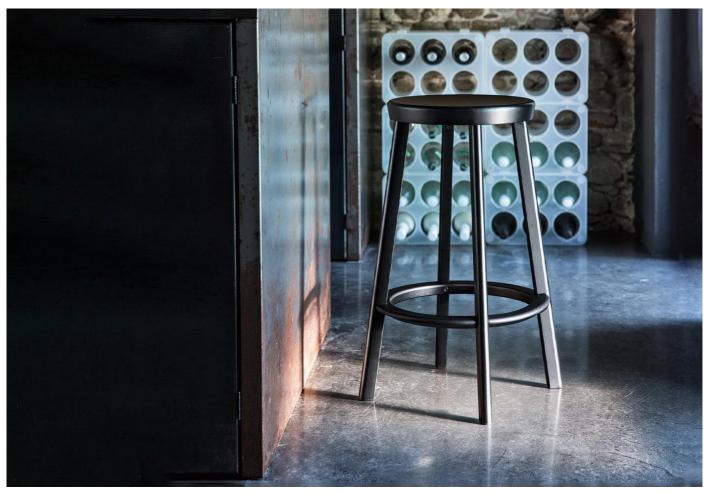

### **DESCRIPTION**

Déjà-vu Stool by Naoto Fukasawa for Magis.

The Deja Vu Stool was designed by Naoto Fukasawa in 2007, and is available in three heights to suit various applications around any home or commercial space. Choose from various finishes to achieve your desired look.

**Please note**: The medium and large options feature a footrest, not available with the small option. All models are flat packed and require assembly.

### **DIMENSIONS**

Seat diameter for all: 33cm Small: 42.5w x 42.5d x 50cmh Medium: 47w x 47d x 66cmh Large: 50w x 50d x 76cmh

#### **MATERIALS**

Aluminium, either polished or painted black, red-purple, or sand beige, and is available in three sizes.