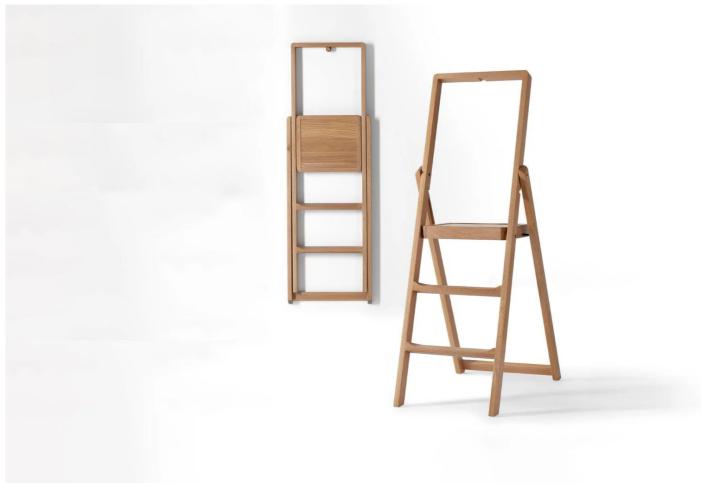

## **DESCRIPTION**

Step by Karl Malmvall for Design House Stockholm.

Step is a wooden stepladder that is both functional and decorative. Capturing a slim and smart design, the ladder was awarded the best furniture piece in 2011 by design magazines, Wallpaper, and Swedish Elle Decoration.

Designed to be displayed, the stepladder is supplied with a hook for wall mounting.

Please note, not for commercial use. The maximum load is 100kg.

#### **DIMENSIONS**

Folded: 45w x 5d x 132cmh Unfolded: 45w x 77d x 126cmh

### **MATERIALS**

Available in natural oak, black stained oak, and white stained oak. Made of solid oak.