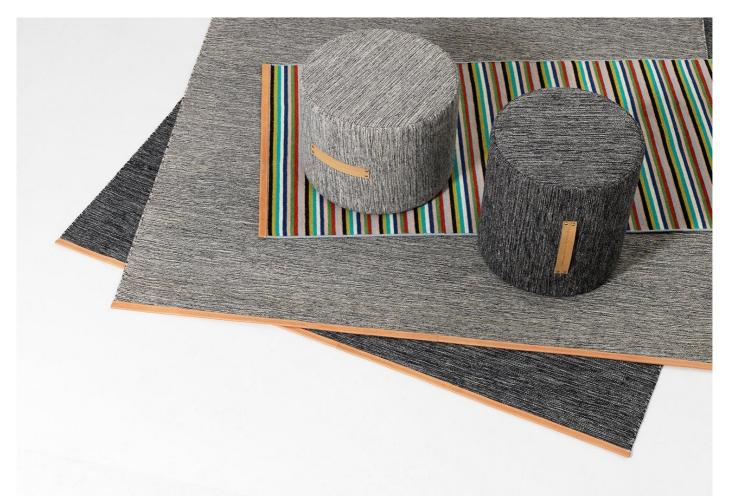

#### Björk rug by Lena Bergstrom for Design House Stockholm.

Inspired by the black and white trunk of the birch tree - 'Björk' in Swedish - Lena Bergstrom has created the Björk collection based on the shifting tones of wool combined with leather details. To achieve the marbled effect, different coloured wool yarns are intertwined in the weft.

"The textile forms a beautiful surface in the home, as natural as stone or wood. To me Björk is like poetry, like a quiet whisper in the room" says designer Lena Bergstrom.

The Björk rug is available in light grey, dark grey, blue or green.

# MATERIALS

Made of 100% wool with leather edging.