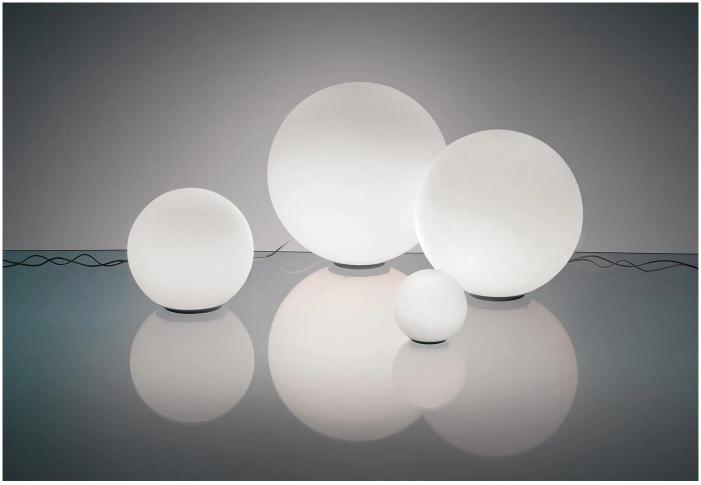

#### Dioscuri Table Lamp by Michele De Lucchi for Artemide.

Spherical table lamp for diffused incandescent lighting.

A minimalistic design featuring a classic, simple globe in acid-etched blown glass atop a hidden base of thermoplastic resin.

## DIMENSIONS

Dioscuri 14: 14dia x 13.7cmh Dioscuri 25: 25dia x 23cmh Dioscuri 35: 35dia x 34cmh Dioscuri 42: 42dia x 42cmh