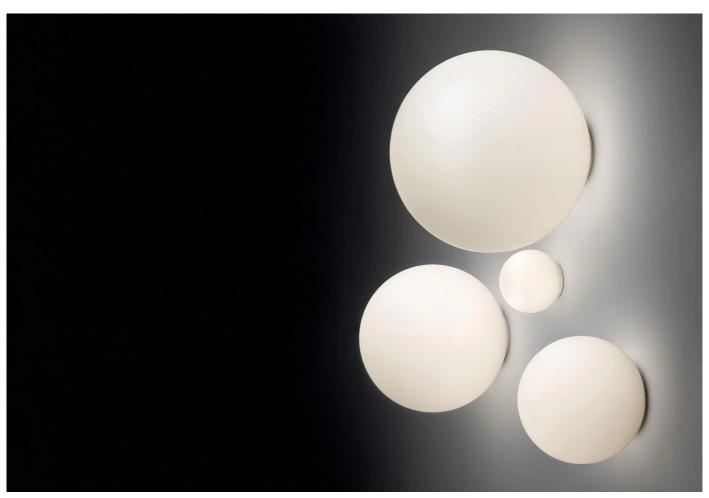

## **DESCRIPTION**

Dioscuri Wall/Ceiling Light by Michele De Lucchi for Artemide.

Ceiling or wall-mounted lamp for diffused incandescent lighting. A minimalistic design featuring a classic, simple globe with a hidden supporting structure. Suitable for indoor and outdoor applications.

## **DIMENSIONS**

Dioscuri 14: 14dia x 13.2cmh Dioscuri 25: 25dia x 23cmh Dioscuri 35: 35dia x 34cmh Dioscuri 42: 42dia x 42cmh