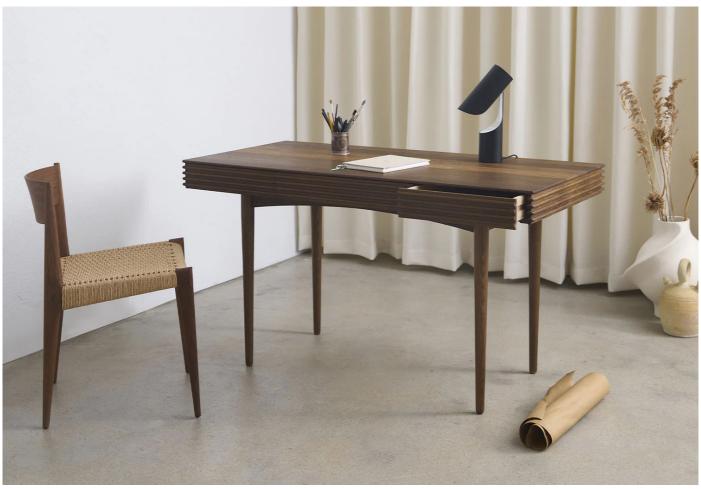

## twentytwentyone

Groove Desk

Designer: Christian Troels

Manufacturer: DK3

£4,747

## **DESCRIPTION**

Groove Desk by Christian Troels and for DK3.

Crafted with a fundamental focus on showcasing the inherent beauty of solid wood, the Groove desk presents a striking silhouette adorned with meticulous, refined accents.

The intricately grooved edges encompass the entire periphery of the table, culminating in a design that imparts an elegant and harmonious look. Discreetly concealed within this beautiful groove edge, the desk houses three drawers with ample storage space, allowing you to keep your desk tidy and your essentials nearby.