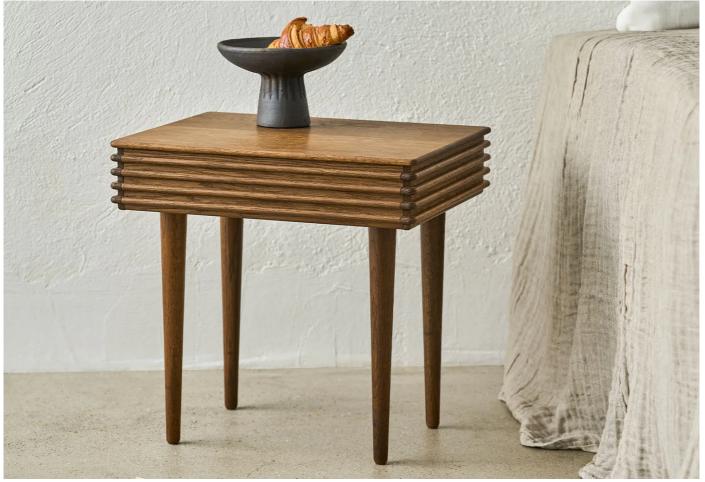

#### Groove Night Table by Christian Troels for DK3.

The Groove Night Table, characterised by its embellished grooved edges, was designed by Troels to honour solid wood's intrinsic beauty.

The meticulous, sophisticated embellishments enrich the simple silhouette of the side table, complete with a discreet drawer with ample storage space. This intricate detailing is achieved using a custom-made milling head, a unique tool created by the designer to create the widely celebrated Ten table.

The table is offered in three heights and makes an excellent side table for a bedroom or living room.