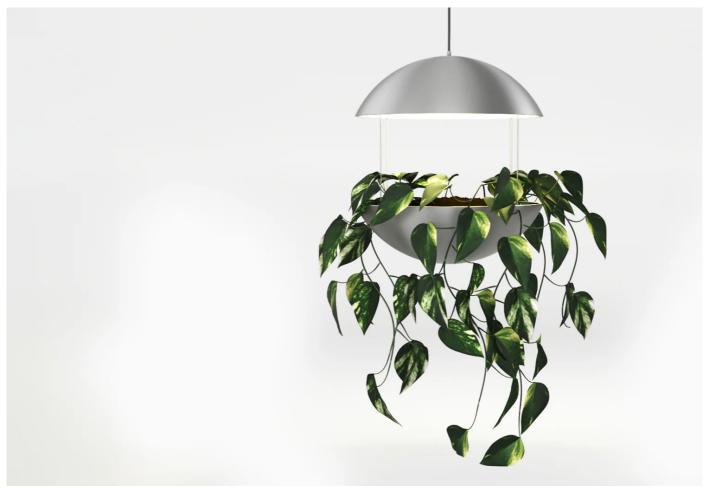

#### Flower Lamp by Poul Cadovius for DK3.

The Poul Cadovius Flower lamp transcends the realm of mere illumination – it serves as both an ornament and an installation, offering a unique way to introduce greenery into your surroundings. Its inception was inspired by two key concepts: Cadovius's vision of furniture that doesn't utilise floor space and the popular 1960s trend of illuminating outdoor flowerbeds.

This lamp is exceptionally versatile and capable of being arranged in various configurations. You can install it as a solitary fixture, group several lamps closely together, line them up side by side, or even suspend them slightly above the floor – a nod to the innovative approach taken in the Cadovius showroom during the 1960s.