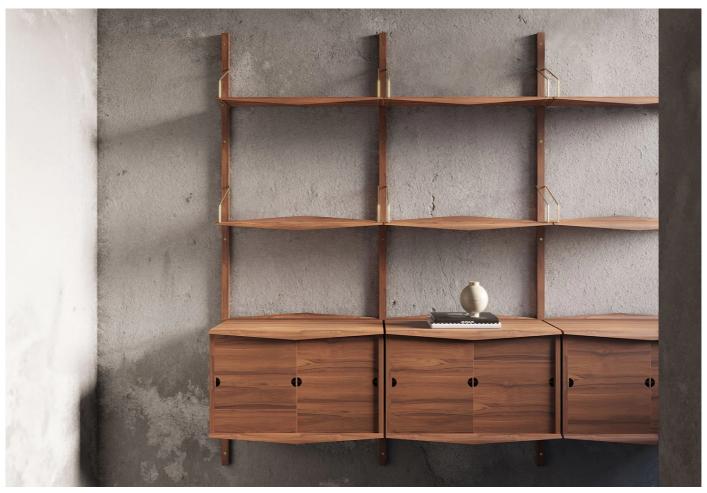

### System Ultra Cupboard by Poul Cadovius for DK3.

In 1957, Poul Cadovius designed the System Ultra - an evolution of the renowned Royal Shelving system. This inventive storage solution optimised space by elevating furniture from the floor to the walls.

Designed initially with metal shelving, the unit has since expanded to include wooden shelves and a cupboard option. The cupboard has two sliding doors and an interior shelf, providing ample space for the discreet storage of your belongings.

The System Ultra comprises wall-mounted rails, shelves, cabinets and metal hangers. These components come in various colours and sizes, providing flexibility for customising your preferred arrangement and the potential for future expansion or reconfiguration.

# **MATERIALS**

Moulded veneer in either oiled oak or oiled walnut.