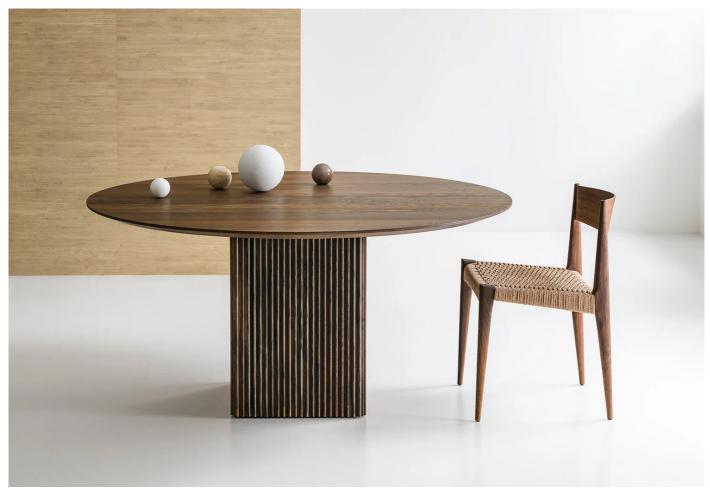

### **DESCRIPTION**

Ten Table Round - Extendable by Christian Troels and Jacob Plejdrup for DK3.

The Ten round extendable table is a new addition to the Ten collection from DK3. This table has been exclusively designed by Christian Troels and Jacob Plejdrup based on the same concept of the rectangular Ten dining table.

The table can accommodate up to two extension leaves - allowing for a truly versatile and adaptable dining table. The solid-wood cube base, accessorised by vertical grooves, splits in two when adding an extension leaf - acting as two separate legs.

# **MATERIALS**

Solid wood base, with tabletops available in wild oak, oak, smoked oak, black lacquered oak, and walnut..