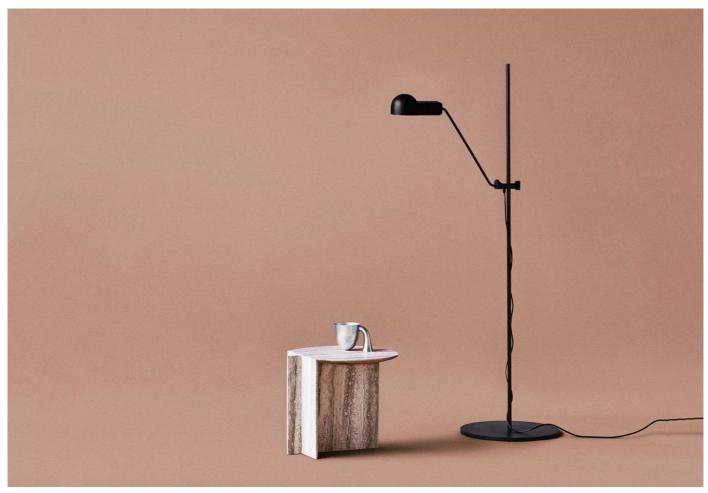

## Domo Floor Lamp

Designer: Joe Colombo

Manufacturer: Karakter

£590.83

#### **DESCRIPTION**

Domo Floor Lamp by Joe Colombo for Karakter.

In keeping with Joe Colombo's design of futuristic "machines for living", the Domo range, designed in 1965, combines elegance and intrigue without sacrificing the light's practical function.

#### **DIMENSIONS**

40w x 67.5d x 150 - 190cmh

Shade: 11dia x 20d

#### **MATERIALS**

Crafted from black powder coated steel.

Supplied with a 350cm black cord. Full black version includes on/off switch, all version with chrome include dimmer.

Bulb (not included): 1 x E27 Globe, 28W max.