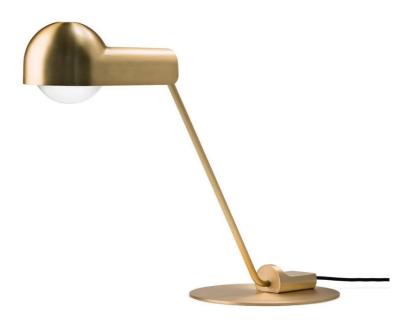

#### **DESCRIPTION**

Domo Table Lamp by Joe Colombo for Karakter.

In keeping with Joe Colombo's design of futuristic "machines for living", the Domo table lamp, designed in 1965, combines elegance and intrigue without sacrificing the lamp's practical function.

#### **DIMENSIONS**

22w x 52.5d x 39.5cmh Shade:11w x 20d

#### **MATERIALS**

Available in powder coated black or clear lacquered brushed brass finish. A steel rod and base support the aluminium shade.

Supplied with a 200cm black PVC cord, with on/off switch on the cord.