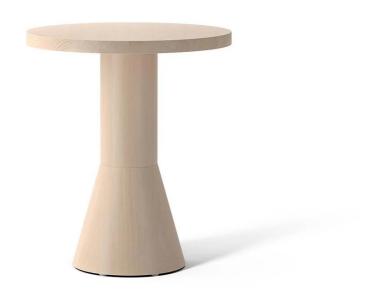

### **Draft Table**

Designer: Chris Martin

Manufacturer: Massproductions

£696

#### **DESCRIPTION**

Draft Table by Chris Martin for Massproductions.

The Draft table was originally designed for the Swedish National Museum of Art. Created by Designer in Chief Chris Martin for Massproductions, the Draft table has a minimalist geometric style which is versatile to any interior.

Crafted from FSC-certified wood, the experimental table series is a collection of side and dinner tables.