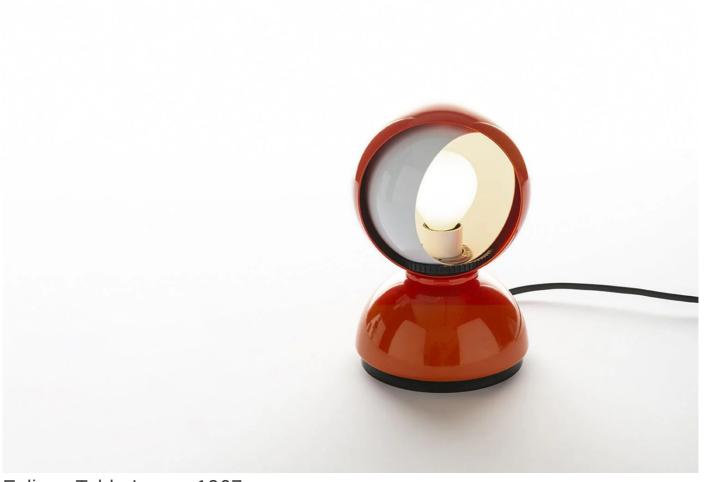

# twentytwentyone

Eclisse Table Lamp, 1967

Designer:Vico Magistretti

Manufacturer: Artemide

£187

## **DESCRIPTION**

Eclisse Table Lamp by Vico Magistretti for Artemide.

Designed by Magistretti in 1967, the Eclisse table light features a rotating inner shade that 'eclipses' the light source and allows the user to control the light issued as desired. This characterful design is recognised as a classic of Italian design and is ideally sSuited to bedside tables and may also be wall-mounted.

## **MATERIALS**

Body in painted metal, available in the colours white, orange and red.

Bulb (not included):

1 x E14 5W LED

IP20.