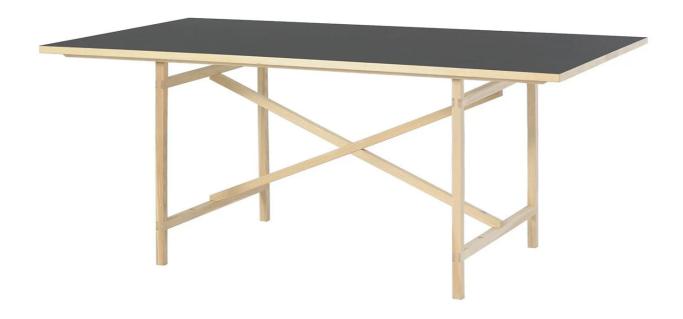

# Egon dining table

Designer:Franz Volhard

Manufacturer: Nils Holger Moormann

£1,389.17

#### **DESCRIPTION**

Egon dining table by Franz Volhard for Nils Holger Moormann.

Designed by Franz Volhard, a homage to architect, Egon Eiermann.

The ash base is assembled without tools or metal fixings and may be dismounted. The Egon is an elegant dining table available in a choice of finishes to suit any interior setting.

## **MATERIALS**

The tabletop edge band and rack are in untreated ash. Tabletop is made of chipboard core and is available in melamine resin white, melamine resin anthracite, laminate silk matt white, laminate silk matt dark grey, linoleum black, linoleum grey.