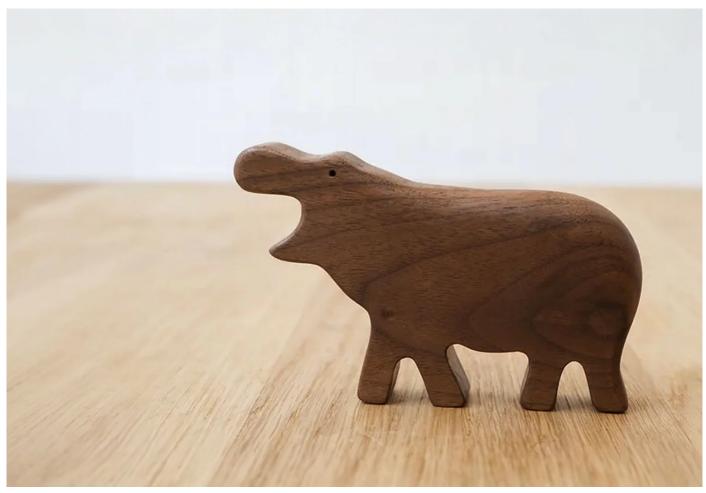

#### Hippo Rattle by Eguchi Toys.

The Eguchi Toys Hippo Rattle is perfect for engaging and stimulating infants' senses as they explore and interact with the world around them. This rattle provides a fun and interactive way for babies to learn cause and effect while improving their fine motor skills and hand-eye coordination. Crafted from walnut, this simple and playful animal-shaped design is easy for little hands to grasp.

## **MATERIALS**

Made from walnut.