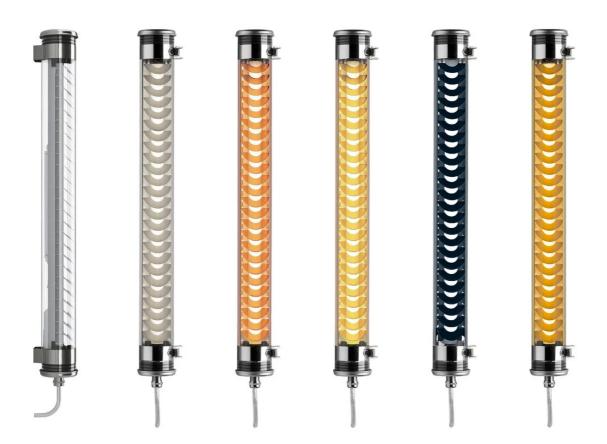

#### Elgar Wall Light by Sammode.

The Elgar wall light has been designed with internal slats to conceal the light source, this creates a downward light making he Elgar perfect for pathways or corridors, especially if repeated in sequence.

The Elgar is available in two sizes, seven colours and in either a dimmable or non-dimmable version. It is suitable for use in wet environments such as in the bathroom or even to light a pool area.

The Elgar comes complete and fully ready to install with its own cable, light source and a wall outlet.

# **MATERIALS**

Stainless steel, coextruded PMMA/PO and anodised aluminium.

Light source: High-efficiency removable LED module (CRI>80, 2700K)

IP66.

Dimmable.

**Please note:** This is a CE-approved product and should only be used in countries that accept and adhere to this standard. If used in other countries, it will be the sole responsibility, risk and liability of the customer.