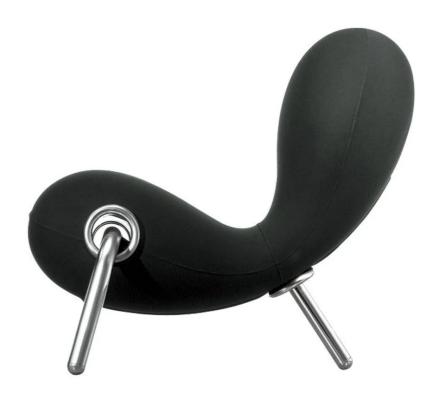

#### Embryo chair by Marc Newson for Cappellini.

Unveiled in 1988, the strikingly beautiful Embroyo chair by Marc Newson is an ideal piece to add some verve to any lounge space or office. The form of the chair is designed to accommodate the human body comfortably with the layer of bi-elastic fabric adding to the comfort.

### **MATERIALS**

Lounge chair with three legs made from chromed steel. With padding in polyurethane foam covered with bi-elastic fabric, available in 3 colours; white, black, orange or turquoise.