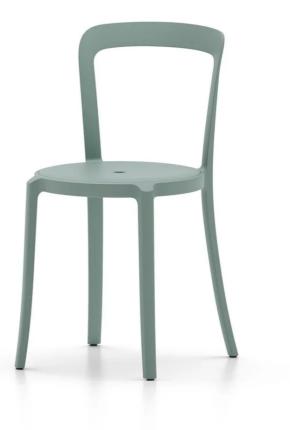

## twentytwentyone

On + On Chair - Ex-Display

Was £469 Now £281

DESCRIPTION

On + On chair by Barber Osgerby for Emeco.

Light blue: Ex-display item reduced by 40% £469 -40% now £281

Ex-display items have some signs of use and we recommend a detailed condition report prior to purchase.

This item is a one-off ex-display item to be sold on a first-order, first-served basis.

The On + On Collection by Barber Osgerby for Emeco breaks new ground with a circular way of thinking, combining longevity of design, durability, and the use of recycled materials that can be recycled again – on and on.

## MATERIALS

Made from recycled PET in a light blue or dark blue finish.

Suitable for outdoor use.