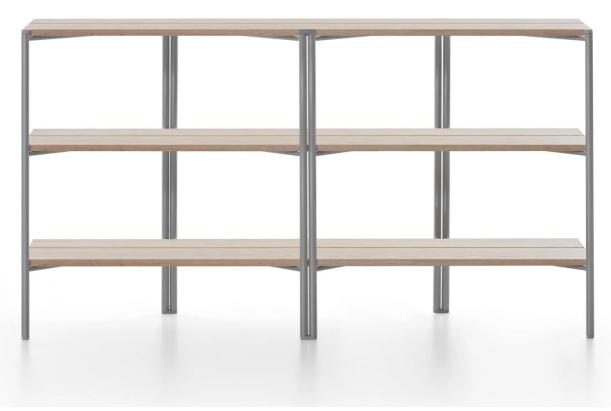

### Run shelf

Designer: Sam Hecht and Kim Colin

Manufacturer: Emeco

£5,378

### **DESCRIPTION**

Run Shelf by Sam Hecht + Kim Colin for Emeco.

Run effortlessly finds balance in both indoor and outdoor landscapes suited for meeting, eating, learning, sharing and working.

Made of responsibly selected, sustainable materials and engineered to last, Run is perfectly suited for many uses at home, for hospitality and in the workplace.

### **DIMENSIONS**

183w x 45.5d x 101cmh

### **MATERIALS**

Frame: recycled aluminium, clear, anodised or black powder coated.

Top: recycled aluminium or responsible harvested wood (ash and walnut.)