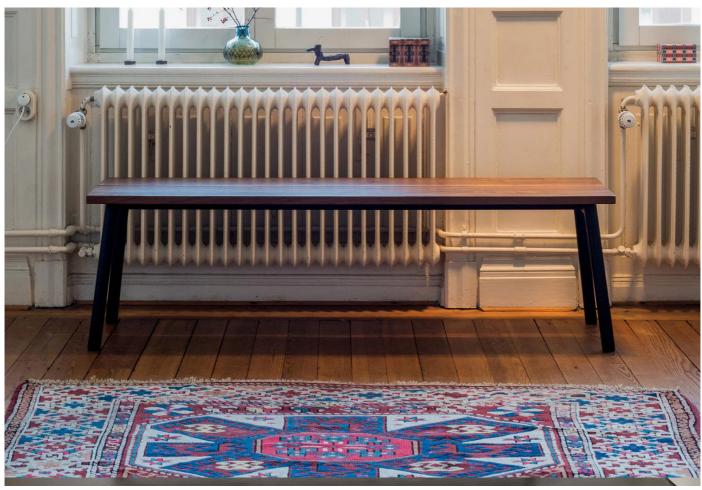

# twentytwentyone

Run Bench

Designer: Sam Hecht and Kim Colin

Manufacturer: Emeco

£1,586.67

### **DESCRIPTION**

Run Bench by Sam Hecht + Kim Colin for Emeco.

The Run collection is a range of tables and benches designed with simplicity and functionality in mind. With a sleek minimal profile, the Run range offers non-intrusive furniture for practical use around the home, garden or workplace.

## **MATERIALS**

Built with the durability that Emeco is famed for, the Run bench is made of responsibly selected, sustainable materials. Clear Anodized or black powder-coated aluminium legs support a seat top available in two sizes and four different materials.

Seat available in Ash, Accoya, Walnut, and Anodized aluminium.

Anodized aluminium and Accoya tops are suitable for outdoor use.