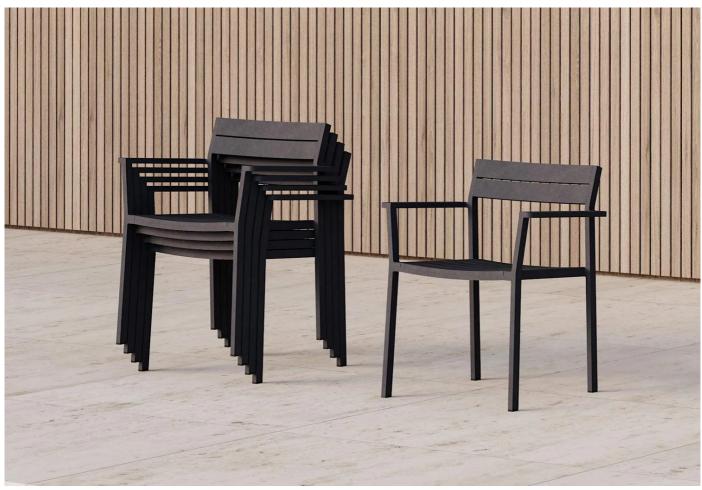

#### **DESCRIPTION**

Eos armchair by Matthew Hilton for Case Furniture.

The collection named after the goddess of dawn and bearer of light in Greek mythology, Eos is a classic and well-proportioned outdoor living collection. The Eos dining series is robust yet light with durable properties suited for alfresco dining and lounging during the long summer days.

The outdoor side armchairs are made to complement the Eos rectangular or square tables. The linear and light chairs are stackable to save space. Suitable for commercial or residential use.

The Eos Range was awarded the Design Guild Mark Award in 2016.

## **DIMENSIONS**

61.2w x 57.5d x 45/77.5cmh. Arm height 67.9cm.

#### **MATERIALS**

Powder-coated aluminium that resists weathering and rusting over time.