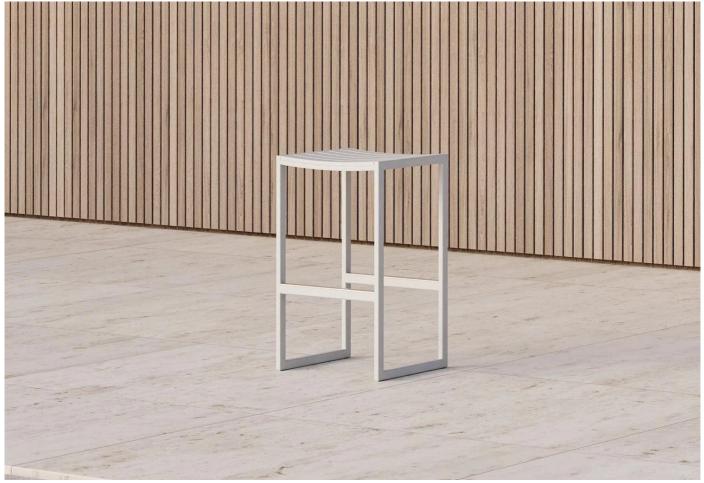

#### Eos Bar Stool by Matthew Hilton for Case Furniture.

The collection named after the goddess of dawn and bearer of light in Greek mythology, Eos is a classic and wellproportioned outdoor living collection. The Eos dining series is robust yet light with durable properties suited for alfresco dining and lounging during the long summer days.

The outdoor side chairs are made to complement the Eos rectangular or square tables. The linear and light chairs are stackable to save space. Suitable for commercial or residential use.

The Eos backless bar stools are built to complement the outdoor rectangular bar tables. Suitable for commercial or residential use.

### DIMENSIONS

44w x 44d x 76cmh.

# MATERIALS

Powder-coated aluminium that resists weathering and rusting over time.