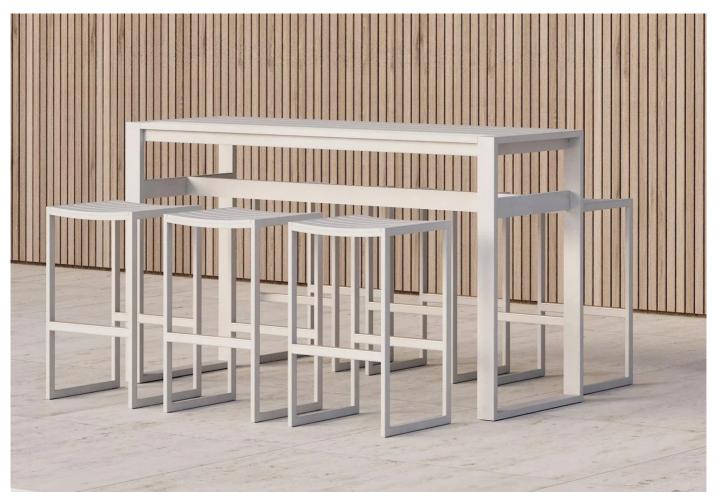

## **DESCRIPTION**

Eos rectangular bar table by Matthew Hilton for Case Furniture.

The collection named after the goddess of dawn and bearer of light in Greek mythology, Eos is a classic and well-proportioned outdoor living collection. The Eos dining series is robust yet light with durable properties suited for alfresco dining and lounging during the long summer days.

The outdoor rectangular bar tables are built to complement the Eos backless bar stool. Suitable for commercial or residential use.

The Eos Range was awarded the Design Guild Mark Award in 2016.

## **DIMENSIONS**

180w x 62d x 105cmh

**MATERIALS** 

Powder-coated aluminium that resists weathering and rusting over time. Finished with nylon floor glides.