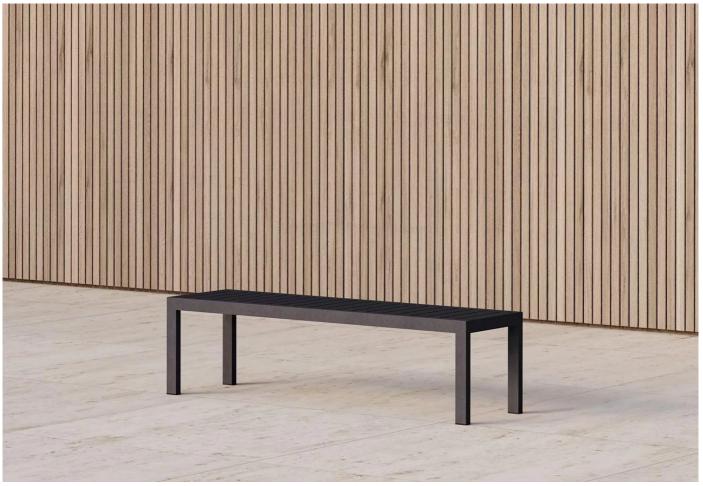

# twentytwentyone

Eos Bench

Designer:Matthew Hilton

Manufacturer: Case Furniture

#### Eos bench by Matthew Hilton for Case Furniture.

The collection named after the goddess of dawn and bearer of light in Greek mythology, Eos is a classic and wellproportioned outdoor living collection. The Eos dining series is robust yet light with durable properties suited for alfresco dining and lounging during the long summer days.

The outdoor bench is made to complement the Eos rectangular or square tables. Suitable for commercial or residential use.

The Eos Range was awarded the Design Guild Mark Award in 2016.

## DIMENSIONS

148.5w x 40d x 40cmh

## MATERIALS

Powder-coated aluminium that resists weathering and rusting over time.