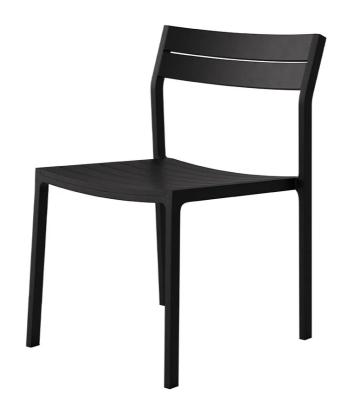

### Eos Side Chair

Designer: Matthew Hilton

Manufacturer: Case Furniture

£204.17

#### **DESCRIPTION**

Eos side chair by Matthew Hilton for Case Furniture.

The collection named after the goddess of dawn and bearer of light in Greek mythology, Eos is a classic and well-proportioned outdoor living collection. The Eos dining series is robust yet light with durable properties suited for alfresco dining during the long summer days.

The outdoor side chairs are made to complement the Eos rectangular or square tables. The linear and light chairs are stackable to save space. Suitable for commercial or residential use.

The Eos Range was awarded the Design Guild Mark Award in 2016.