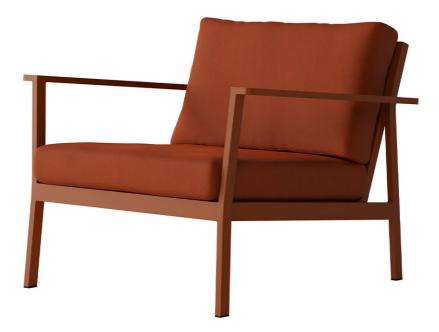

#### Eos sofa armchair by Matthew Hilton for Case Furniture.

The collection named after the goddess of dawn and bearer of light in Greek mythology, Eos is a classic and wellproportioned outdoor living collection. The Eos dining series is robust yet light with durable properties suited for alfresco dining and lounging during the long summer days.

The nature of the weather-resistant aluminium frame prevents rust and has a low maintenance finish making it a perfect addition to your outdoor collection. The sofa is upholstered with comfortable cushions and seat pads suitable for external use.

## DIMENSIONS

88w x 84d x 44/71cmh. Arm height 61.5cm.

## MATERIALS

Weather resistant powder-coated aluminium.

Fitted with comfortable seat pads and cushions upholstered in a water resistant Sunbrella ® fabric.