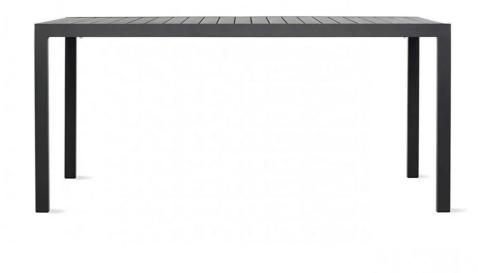

#### Eos table by Matthew Hilton for Case Furniture .

The collection named after the goddess of dawn and bearer of light in Greek mythology, Eos is a classic and wellproportioned outdoor living collection. The Eos dining series is robust yet light with durable properties suited for alfresco dining and lounging during the long summer days.

The outdoor dining tables are built to complement the Eos dining chairs. The benches fit snug beneath the rectangular version and both sizes can be placed alongside one another to increase seating. Suitable for commercial or residential use.

## DIMENSIONS

Square: 78w x 78d x 73cmh Rectangle: 162.4w x 78d x 73cmh

## MATERIALS

Powder-coated aluminium that resists weathering and rusting over time. Finished with nylon floor glides.

Can be disassembled for long term storage.