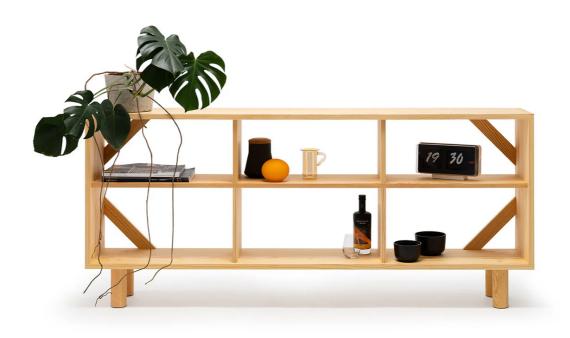

## Crate Shelves

Designer: Jasper Morrison

Manufacturer: Established and Sons

£2,760

## **DESCRIPTION**

Crate Shelves by Jasper Morrison for Established + Sons.

Jasper Morrison's Crate series champions the humble crate with its honest materials and versatile function. Adopting the solid yellow pine wood and proportions of a crate, these shelves are available in three sizes for varying storage needs.

Perfect for displaying books and decorative objects, these shelves will add warmth and practicality to any interior space.