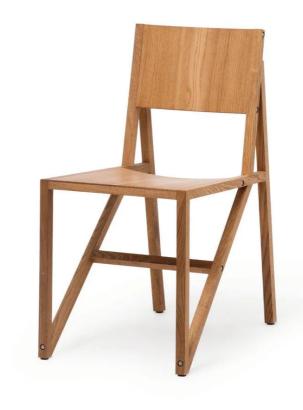

## **DESCRIPTION**

Frame chair designed by Wouter Scheublin for Established + Sons.

Wouter Scheublin celebrates the beauty of construction in the design of the Frame chair. Its evident engineering aesthetic gives the chair its strength, unique character and unusual formality.

## **MATERIALS**

Available in natural oiled oak finish, allowing the natural grain of the oak to shine through.

**HELP / ADVICE** 

Call: 0207 837 1900

Email: showroom@twentytwentyone.com