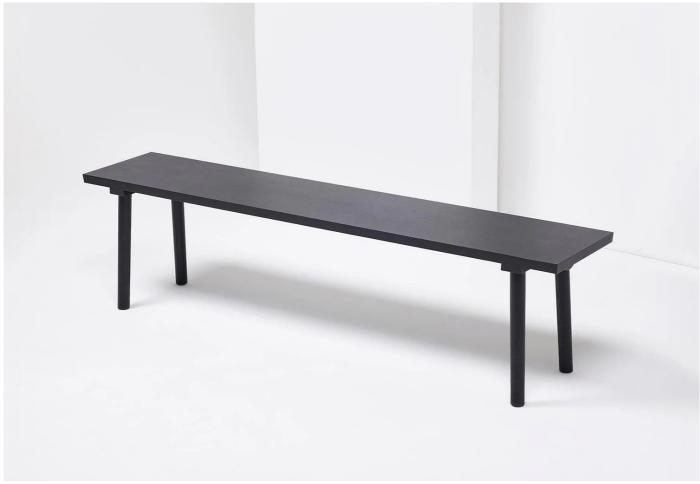

#### Facile bench by Lambl Homburger + Meyer for Mattiazzi.

The Facile range derives its name from the ease with which this table and bench can be combined with all other products in the wider Mattiazzi collection. The simplicity of the Facile bench allows it to sit comfortably in classic and contemporary interiors, and provide a functional centre for life in the home.

Its construction draws on techniques employed in traditional Italian furniture making. The dovetail joint that fixes the bench seat to the base is skilfully cut to ensure strength and stability and to preserve the table's minimalist aesthetic.

## DIMENSIONS

Small: 118w x 35d x 46cmh Medium: 180w x 35d x 46cmh

## MATERIALS

Ash bench available in two sizes, in a natural or stained black finish.